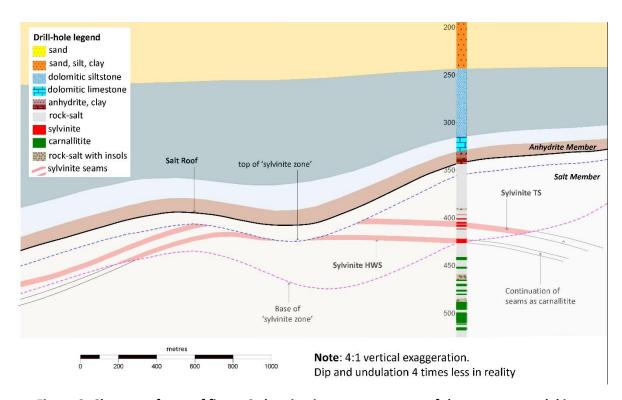

Figure 3. Close-up of part of figure 2 showing important aspects of the resource model in crosssection.

Figure 4. Top seam and Hangingwall Seam sylvinite in plan-view, and limits of the Indicated and Inferred Mineral Resources. Figure 2 provides the cross section along the "line of section".