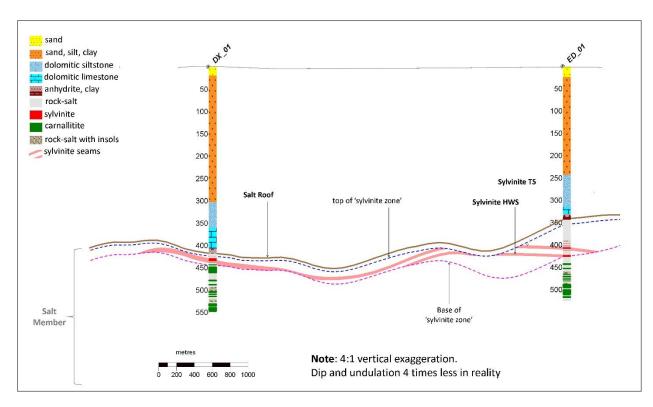

## Maiden Sylvinite Mineral Resource at Dougou Extension - Diagrams

Figure 1. Dougou Extension Deposit location at the southern end of the prospective zone for sylvinite

Figure 2. Cross-section through part of the Dougou Extension Deposit (looking north).