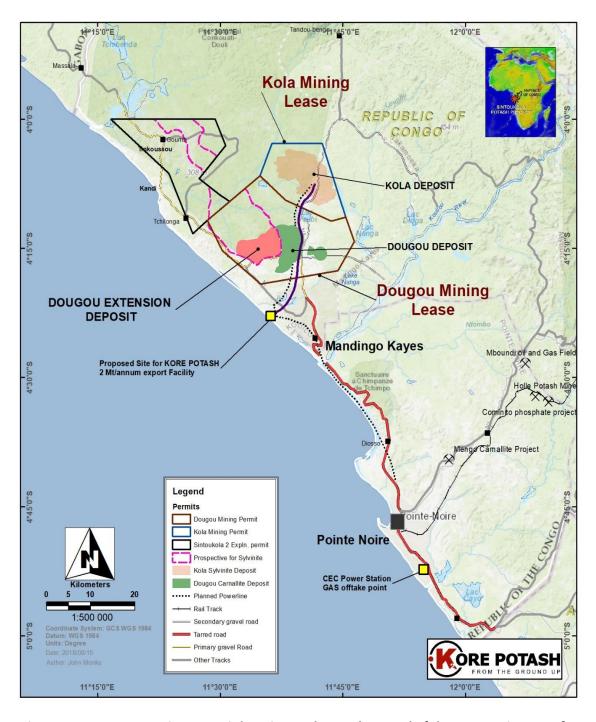

## Maiden Sylvinite Mineral Resource at Dougou Extension - Diagrams

Figure 1. Dougou Extension Deposit location at the southern end of the prospective zone for sylvinite

Figure 2. Cross-section through part of the Dougou Extension Deposit (looking north).