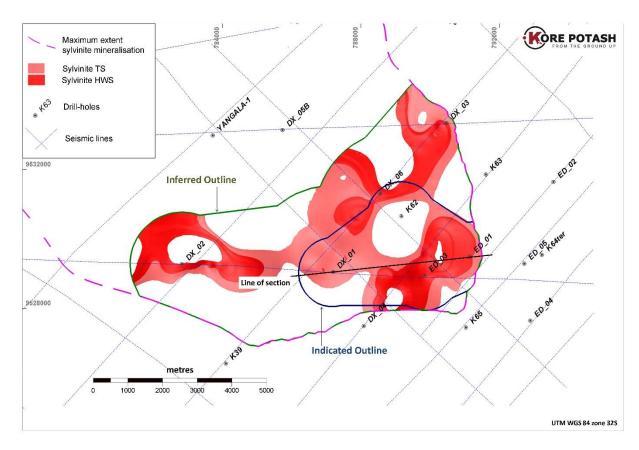

Figure 3. Close-up of part of figure 2 showing important aspects of the resource model in crosssection.

Figure 4. Top seam and Hangingwall Seam sylvinite in plan-view, and limits of the Indicated and Inferred Mineral Resources. Figure 2 provides the cross section along the "line of section".